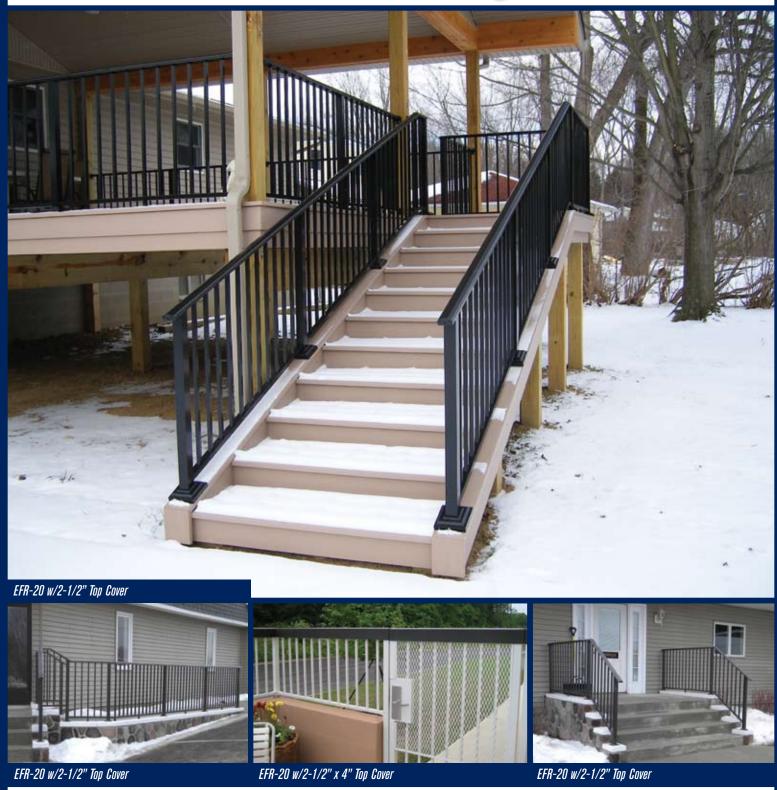

### 2-1/2" Top Cover

Wnite Quaker Bronze Walnut Brown Available in Seven Sensational Colors:

## **Custom Fabricated Railing**

EFR-20 w/2-1/2" Top Cover

WWW.ELITEFENCE.COM VISIT OUR WEBSITE FOR MORE IMAGES AND INFORMATION

All images and data in this document are property of Elite Fence Products, Inc.

## **Built To Your Layout**