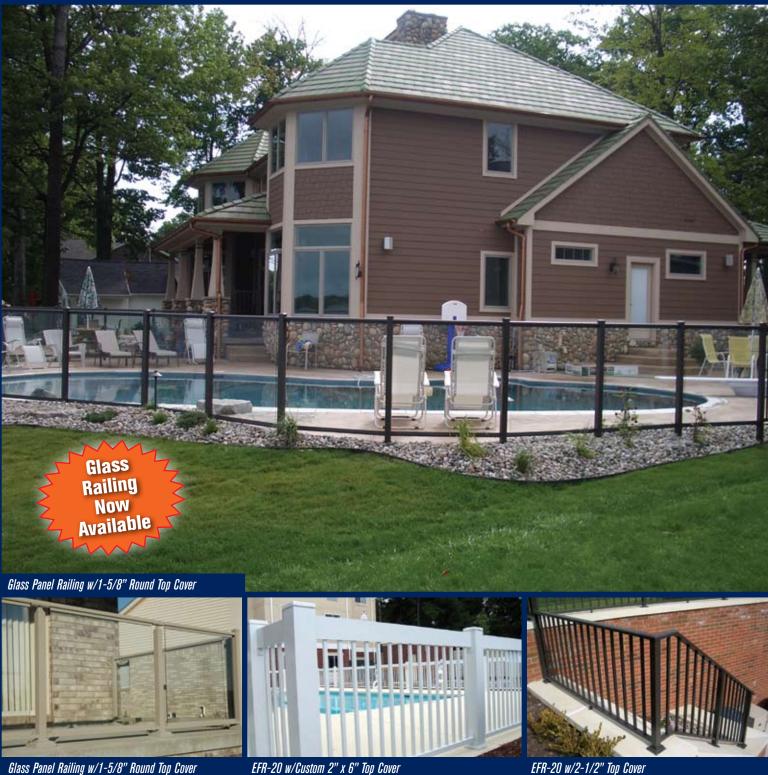

# Elite Top Railing<sup>™</sup>

## **1-5/8" Round Top Cover Railing**

#### EFR-20 w/1-5/8" Round Top Cover

EFR-20 w/1-5/8" Round Top Cover

EFR-20 w/1-5/8" Round Top Cover

WWW.ELITEFENCE.COM VISIT OUR WEBSITE FOR MORE IMAGES AND INFORMATION

All images and data in this document are property of Elite Fence Products, Inc.

## **Custom Fabricated Railing**

EFR-20 w/2-1/2" Top Cover

WWW.ELITEFENCE.COM VISIT OUR WEBSITE FOR MORE IMAGES AND INFORMATION

All images and data in this document are property of Elite Fence Products, Inc.