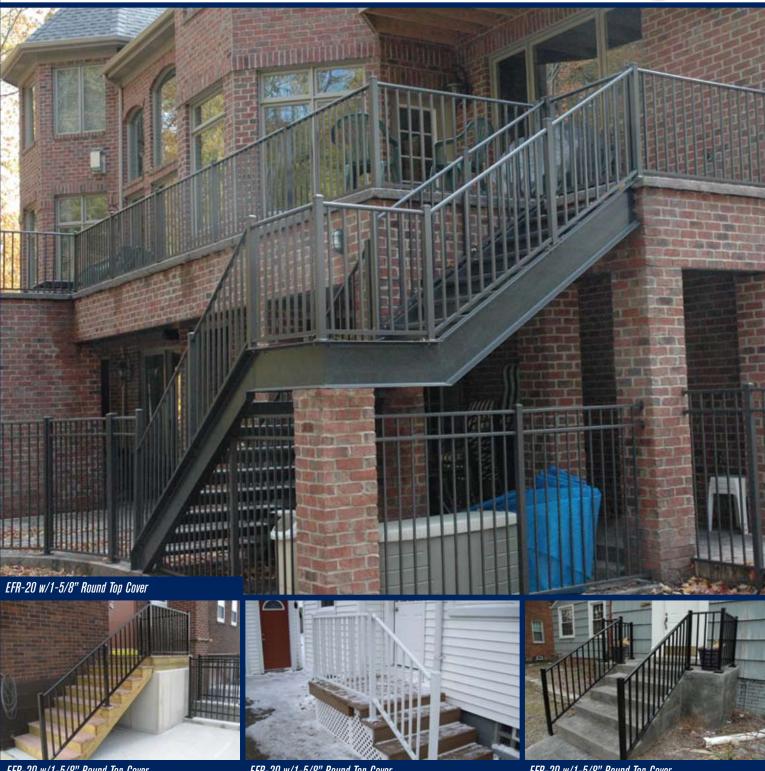

### 2-1/2" Top Cover

Wnite Quaker Bronze Walnut Brown Available in Seven Sensational Colors:

## **Custom Fabricated Railing**

EFR-20 w/2-1/2" Top Cover

WWW.ELITEFENCE.COM VISIT OUR WEBSITE FOR MORE IMAGES AND INFORMATION

All images and data in this document are property of Elite Fence Products, Inc.