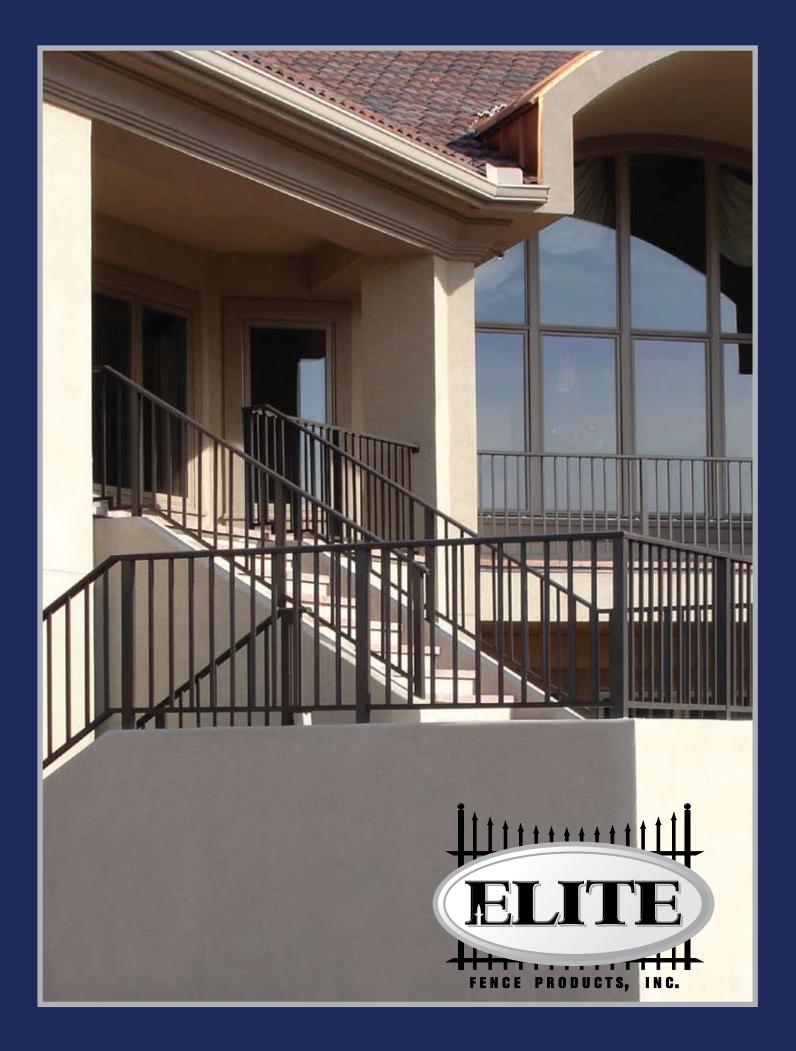

#### Standard Features of Elite Fence Products:

- All railings and fences are constructed of specially designed aluminum extrusions using Alloy 6005-T5 and 6063-T5.
- Maintenance-Free Finish
- Limited Lifetime Warranty
- Super Durable Polyester Powder Coated Finish \*In certified testing, it has met or exceeded Industry Standard AAMA 2604-05
- Full line of Aluminum or Zinc die cast accessories

WWW.ELITEFENCE.COM VISIT OUR WEBSITE FOR MORE IMAGES AND INFORMATION