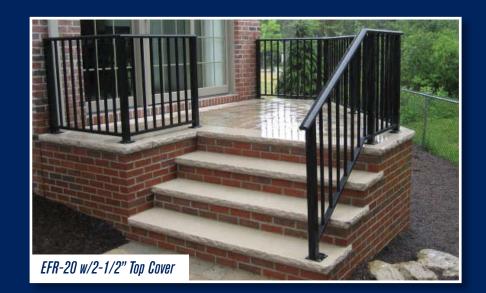

### 2-1/2" Top Cover

Wnite Quaker Bronze Walnut Brown Available in Seven Sensational Colors:

## **Custom Fabricated Railing**

EFR-20 w/2-1/2" Top Cover

WWW.ELITEFENCE.COM VISIT OUR WEBSITE FOR MORE IMAGES AND INFORMATION

All images and data in this document are property of Elite Fence Products, Inc.