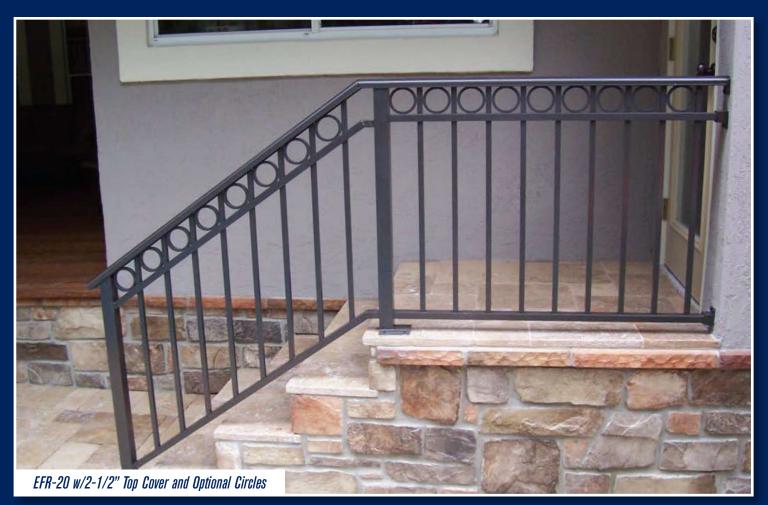

### 2-1/2" Top Cover

Wnite Quaker Bronze Walnut Brown Available in Seven Sensational Colors:

## **Custom Fabricated Railing**

EFR-20 w/2-1/2" Top Cover

WWW.ELITEFENCE.COM VISIT OUR WEBSITE FOR MORE IMAGES AND INFORMATION

All images and data in this document are property of Elite Fence Products, Inc.

## **Built To Your Layout**