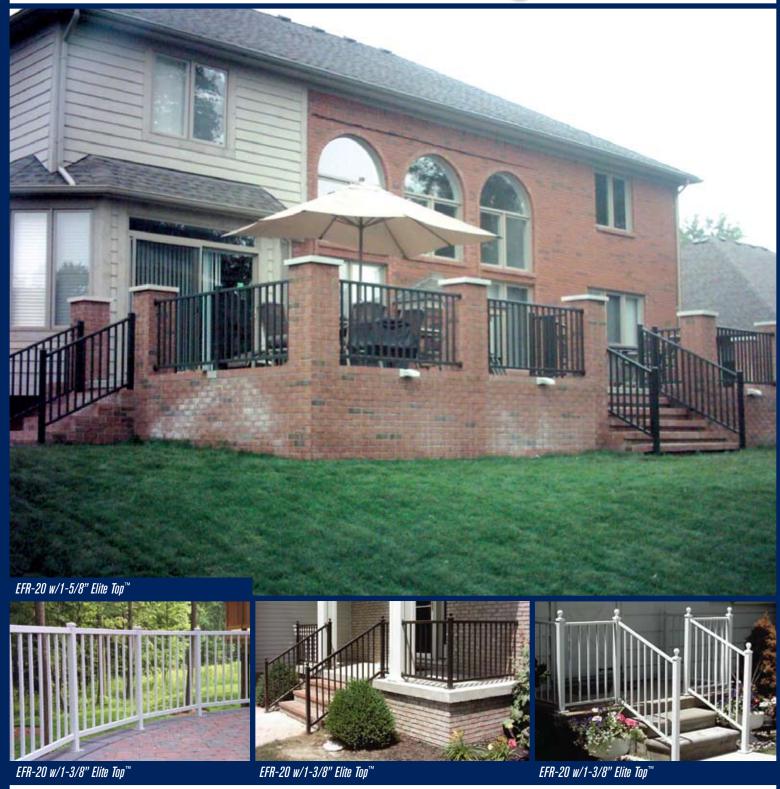

#### Standard Features of Elite Fence Products:

- All railings and fences are constructed of specially designed aluminum extrusions using Alloy 6005-T5 and 6063-T5.
- Maintenance-Free Finish
- Limited Lifetime Warranty
- Super Durable Polyester Powder Coated Finish \*In certified testing, it has met or exceeded Industry Standard AAMA 2604-05
- Full line of Aluminum or Zinc die cast accessories





WWW.ELITEFENCE.COM VISIT OUR WEBSITE FOR MORE IMAGES AND INFORMATION



# Elite Top Railing<sup>™</sup>









## **1-5/8" Round Top Cover Railing**



#### EFR-20 w/1-5/8" Round Top Cover

EFR-20 w/1-5/8" Round Top Cover

EFR-20 w/1-5/8" Round Top Cover



WWW.ELITEFENCE.COM VISIT OUR WEBSITE FOR MORE IMAGES AND INFORMATION



All images and data in this document are property of Elite Fence Products, Inc.

### 2-1/2" Top Cover









Wnite Quaker Bronze Walnut Brown Available in Seven Sensational Colors:



## **Custom Fabricated Railing**



EFR-20 w/2-1/2" Top Cover



WWW.ELITEFENCE.COM VISIT OUR WEBSITE FOR MORE IMAGES AND INFORMATION



All images and data in this document are property of Elite Fence Products, Inc.

## **Built To Your Layout**











#### **Railing Design Profiles**



PROUDLY MADE IN AMERICA Extruded & Assembled

Fax (586) 468-4884

www.elitefence.com

Bulletin