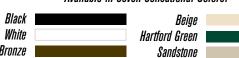

### 2-1/2" Top Cover

Wnite Quaker Bronze Walnut Brown Available in Seven Sensational Colors: