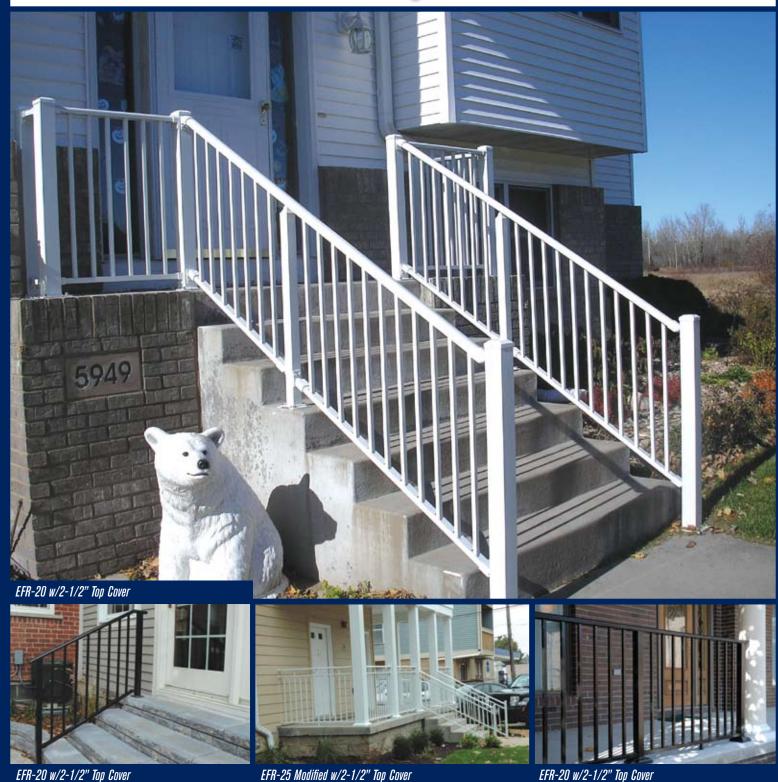

## **Custom Fabricated Railing**

EFR-20 w/2-1/2" Top Cover

WWW.ELITEFENCE.COM VISIT OUR WEBSITE FOR MORE IMAGES AND INFORMATION

All images and data in this document are property of Elite Fence Products, Inc.